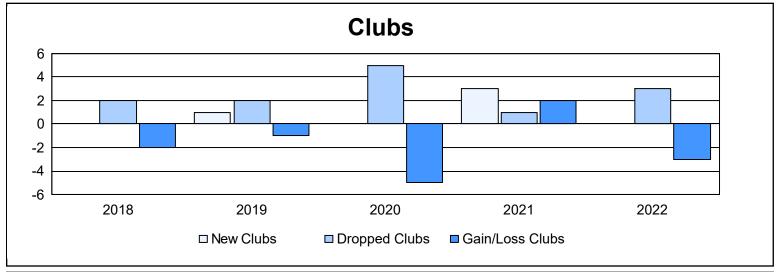

District 18 O As of June 2022 Cumulative

| Year      | New<br>Clubs | Dropped<br>Clubs | Gain/<br>Loss<br>Clubs | New<br>Members | Charter<br>Members | Reinstate<br>Members | Transfer<br>Members | Total<br>Member<br>Added | Total<br>Members<br>Dropped | Gain/<br>Loss<br>Members |
|-----------|--------------|------------------|------------------------|----------------|--------------------|----------------------|---------------------|--------------------------|-----------------------------|--------------------------|
| 2017-2018 | 0            | 2                | -2                     | 101            | 0                  | 4                    | 2                   | 107                      | 140                         | -33                      |
| 2018-2019 | 1            | 2                | -1                     | 109            | 25                 | 3                    | 5                   | 142                      | 174                         | -32                      |
| 2019-2020 | 0            | 5                | -5                     | 48             | 0                  | 6                    | 2                   | 56                       | 157                         | -101                     |
| 2020-2021 | 3            | 1                | 2                      | 56             | 73                 | 23                   | 2                   | 154                      | 161                         | -7                       |
| 2021-2022 | 0            | 3                | -3                     | 86             | 0                  | 8                    | 3                   | 97                       | 196                         | -99                      |
| Average   | 1            | 3                | -2                     | 80             | 20                 | 9                    | 3                   | 111                      | 166                         | -54                      |